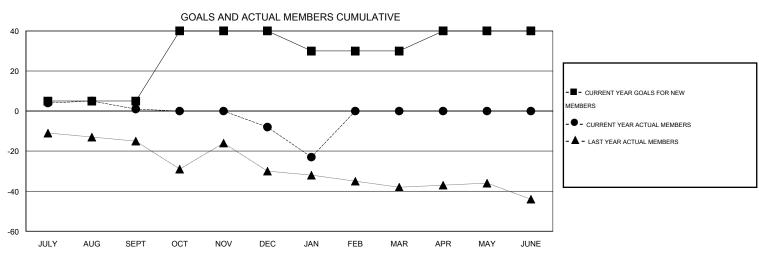

## GOALS AND ACTUAL NEW CLUBS CUMULATIVE

| DROPPED CLUBS: 0  DROPPED MEMBERS   |                     | 25 CLUBS OF 56 ADDED 1 OR MORE<br>NEW MEMBERS | GENDER DISTRIBU  MALE  FEMALE                              | TION<br>1,233 (80.06%)<br>307 (19.94%) |                   |
|-------------------------------------|---------------------|-----------------------------------------------|------------------------------------------------------------|----------------------------------------|-------------------|
| DECEASED CLUB CANCELLED OTHER TOTAL | 12<br>0<br>66<br>78 | CLICK HERE FOR HEALTH ASSESSMENT DATA         | FAMILY UNIT MEMBERS HEAD OF HOUSEHOLD NON-HEAD OF HOUSEHOL | D                                      | 294<br>146<br>148 |