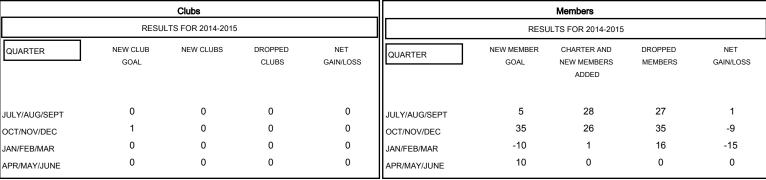

## GOALS AND ACTUAL NEW CLUBS CUMULATIVE

| DROPPED CLUBS: 0  DROPPED MEMBERS   |                     | 25 CLUBS OF 56 ADDED 1 OR MORE<br>NEW MEMBERS | GENDER DISTRIBU  MALE  FEMALE                              | TION<br>1,233 (80.06%)<br>307 (19.94%) |                   |
|-------------------------------------|---------------------|-----------------------------------------------|------------------------------------------------------------|----------------------------------------|-------------------|
| DECEASED CLUB CANCELLED OTHER TOTAL | 12<br>0<br>66<br>78 | CLICK HERE FOR HEALTH ASSESSMENT DATA         | FAMILY UNIT MEMBERS HEAD OF HOUSEHOLD NON-HEAD OF HOUSEHOL | D                                      | 294<br>146<br>148 |